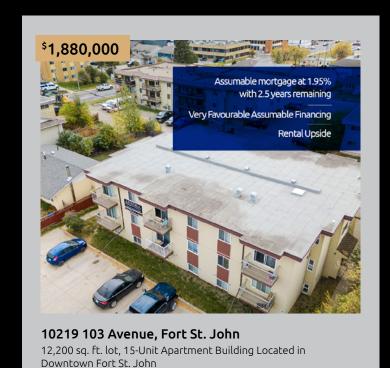

34    | \$233,563  | -        |      |
| VICTORIA          |              |       |            |          |      |
| 919 Caledonia Ave | \$9,951,000  | 16    | \$621,938  | -        |      |
| 928 Bay St        | \$2,347,500  | 12    | \$195,625  | 4.56     |      |
| 949 Convent Pl    | \$1,050,000  | 5     | \$210,000  | -        | *MFC |
| 1024 Pakington St | \$1,800,000  | 7     | \$257,143  | -        | *MFC |
| 160 Beechwood Ave | \$2,600,000  | 5     | \$520,000  | -        | *MFC |
| 2512 Fernwood Rd  | \$1,200,000  | 5     | \$240,000  | -        | *MFC |
| 2150 Haultain St  | \$3,375,000  | 12    | \$281,250  | -        |      |
| 820 Cook St       | \$5,700,000  | 21    | \$271,429  | 3.46     | *MFC |
| 1233 Fairfield Rd | \$19,600,000 | 60    | \$326,667  | -        |      |



DV - Development | CP - Co-op Housing | S - Strata | TR - Town/Row House | PF - Portfolio | MFC - Multifamily Conversion | NP - New Purpose | SS - Share Sale | M - Mixed Use | PR - Private Sale

Dan Schulz

**DUNCAN** 5864 York Rd

**ESQUIMALT** 

967 Dingley Dell

954 Dingley Dell

Personal Real Estate Corporation 778.999.5758 dan@bcapartmentinsider.com

Carl Chen

\$770,000

\$5,254,148

\$7,454,706

Personal Real Estate Corporation 778.998.8194 carl.chen@macdonaldcommercial.com

\$128,333 -

\$291,897 -

\$286,719 -

**Chris Winckers** Personal Real Estate Corporation 778.828.9763

Macdonald COMMERCIAL



# **Multi-Family Monthly**

as of November 2023

### Thompson-Okanagan + Kootenays

|                     | PRICE                    | UNITS | PRICE/UNIT   | CAP RATE |       |
|----