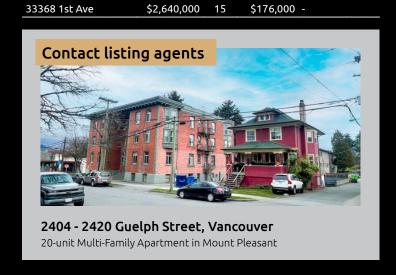

/UNIT | CAP RATE |     |
| ABBOTSFORD                   |              |       |            |          |     |
| 32118 George<br>Ferguson Way | \$2,795,000  | 8     | \$349,375  | -        | *S  |
| LANGLEY                      |              |       |            |          |     |
| 5400 204 St                  | \$8,500,000  | 34    | \$250,000  | -        |     |
| 20449 Park Ave               | \$53,700,000 | 93    | \$577,419  | -        |     |
| 5335 200 A St                | \$51,115,000 | 92    | \$555,598  | -        |     |
| MAPLE RIDGE                  |              |       |            |          |     |
| 11965 222 St                 | \$4,063,000  | 20    | \$203,150  | -        |     |
| MISSION                      |              |       |            |          |     |



DV - Development | CP - Co-op Housing | S - Strata | TR - Town/Row House | PF - Portfolio | MFC - Multifamily Conversion | NP - New Purpose | SS - Share Sale | M - Mixed Use | PR - Private Sale

Dan Schulz

Personal Real Estate Corporation 778.999.5758 dan@bcapartmentinsider.com

Carl Chen

Personal Real Estate Corporation 778.998.8194 carl.chen@macdonaldcommercial.com

**Chris Winckers** 

Personal Real Estate Corporation 778.828.9763

chris.winckers@macdonaldcommercial.con

Macdonald commercial



# **Multi-Family Monthly**

as of November 2023

#### Central + Northern BC

| ASHCROFT           |              |       |            |          |     |  |
|--------------------|--------------|-------|------------|----------|-----|--|
| 1500 Government St | \$4,990,000  | 35    | \$142,571  |